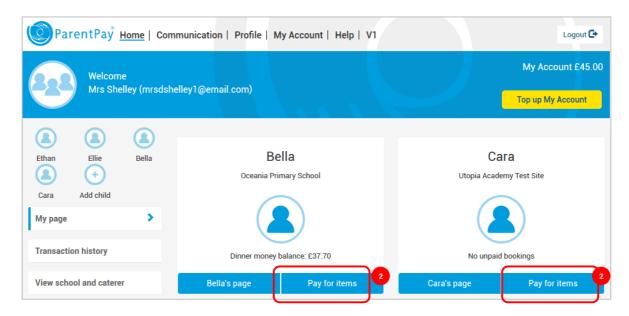

## Making a payment :

1. For one of your children select Pay for items

 Select View details and pay for an item you wish to purchase

| Payment items                                                                                                                                           |      |       |          |                    |  |  |
|---------------------------------------------------------------------------------------------------------------------------------------------------------|------|-------|----------|--------------------|--|--|
| Item description                                                                                                                                        | • Na | ame • | Amount • |                    |  |  |
| School Meals for Oceania Primary School<br>The minimum payment for school meals is £10.00<br>Provided by: Oceania Primary School<br>Balance: £-14.30    | Be   | lla   | -        | View details & pay |  |  |
| Trip to the Castle<br>The trip to the Castle will take place on 18th April and will cost £10.00.<br>Provided by: Oceania Primary School<br>Cast: £10.00 | Bel  | lla   | £10.00   | View details & pay |  |  |