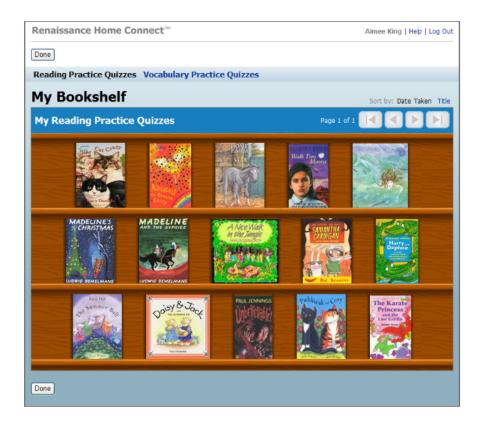

### My Bookshelf

Parents and students can see all the books the student has read. Clicking a book shows details about it, such as book level, word count and points.

| Cat Crazy |                                                                                                                                                                                                                                                                                                                                                                                                           |        |                                                                                 |                         |  |
|-----------|-----------------------------------------------------------------------------------------------------------------------------------------------------------------------------------------------------------------------------------------------------------------------------------------------------------------------------------------------------------------------------------------------------------|--------|---------------------------------------------------------------------------------|-------------------------|--|
| Our Craby | Quiz Number: 202223   Author: Lucy Daniels   ATOS Book Level: 3.9   Interest Level: Lower Years   Points Possible: 2.0   Word Count: 15057   F/NF: Fiction   Language: English   A barge full of cats, moored by the riverside is a rescue centre for the abandoned animals, but some of the villagers are trying to get the barge moved on. Can Mandy and James show them that even cats deserve a home? |        |                                                                                 |                         |  |
|           | Quiz                                                                                                                                                                                                                                                                                                                                                                                                      |        | My Results                                                                      |                         |  |
|           | Reading Practice                                                                                                                                                                                                                                                                                                                                                                                          |        | Taken 12/09/2010<br>Read Independently<br>10 of 10 Correct<br>2.0 of 2.0 Points | <b>*</b><br>100%<br>2.0 |  |
|           | Vocabulary Pra                                                                                                                                                                                                                                                                                                                                                                                            | actice | Not Taken                                                                       |                         |  |