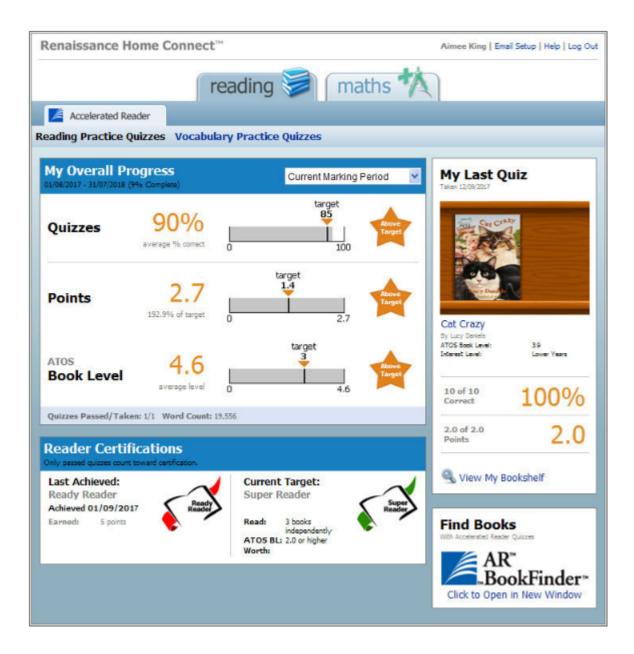

#### **My Overall Progress**

Renaissance Home Connect gives parents and students a snapshot of the student's Accelerated Reader progress, including average percentage correct on quizzes, number of points earned and ATOS book level.

### My Bookshelf

Parents and students can see all the books the student has read. Clicking a book shows details about it, such as book level, word count and points.

| Cat Crazy |                                                                                                                                                                                                                                                                                                                                                                                                           |        |                                                                                 |                         |  |
|-----------|-----------------------------------------------------------------------------------------------------------------------------------------------------------------------------------------------------------------------------------------------------------------------------------------------------------------------------------------------------------------------------------------------------------|--------|---------------------------------------------------------------------------------|-------------------------|--|
| Our Craby | Quiz Number: 202223   Author: Lucy Daniels   ATOS Book Level: 3.9   Interest Level: Lower Years   Points Possible: 2.0   Word Count: 15057   F/NF: Fiction   Language: English   A barge full of cats, moored by the riverside is a rescue centre for the abandoned animals, but some of the villagers are trying to get the barge moved on. Can Mandy and James show them that even cats deserve a home? |        |                                                                                 |                         |  |
|           | Quiz                                                                                                                                                                                                                                                                                                                                                                                                      |        | My Results                                                                      |                         |  |
|           | Reading Practice                                                                                                                                                                                                                                                                                                                                                                                          |        | Taken 12/09/2010<br>Read Independently<br>10 of 10 Correct<br>2.0 of 2.0 Points | <b>*</b><br>100%<br>2.0 |  |
|           | Vocabulary Pra                                                                                                                                                                                                                                                                                                                                                                                            | actice | Not Taken                                                                       |                         |  |